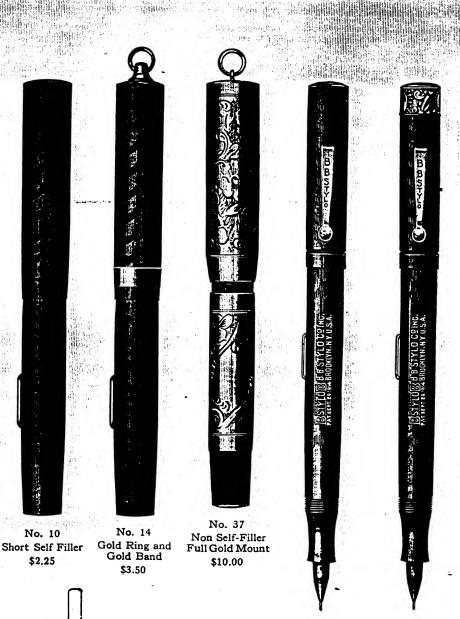

You will do your customer a real service in selling him a B. B. Stylo.

Made in our own factory and Guaranteed.

No. 21 No. 25
Long Self-Filler Long Self-Filler with Clip Gold Clip and Band \$3.00 \$4.25

A NIFTY SELF FILLING DEVICE. Lever turns to right or left. Fills instantly. Does not get out of order.

## PRICE LIST

TO FILL Regular or Non Self-Filling Type— Unscrew section and with dropper inject ink into the barrel. In order to fill properly, allow end of dropper to touch side of barrel.

TO CLEAN — Unscrew Point, draw out Needle by means of Handle, insert Cleaning Pin in place of Needle to remove any obstructing particles in Tube. Thoroughly cleanse all parts with water. In replacing Needle in Point it is IMPORTANT that it be pushed in firmly as far as it will go.